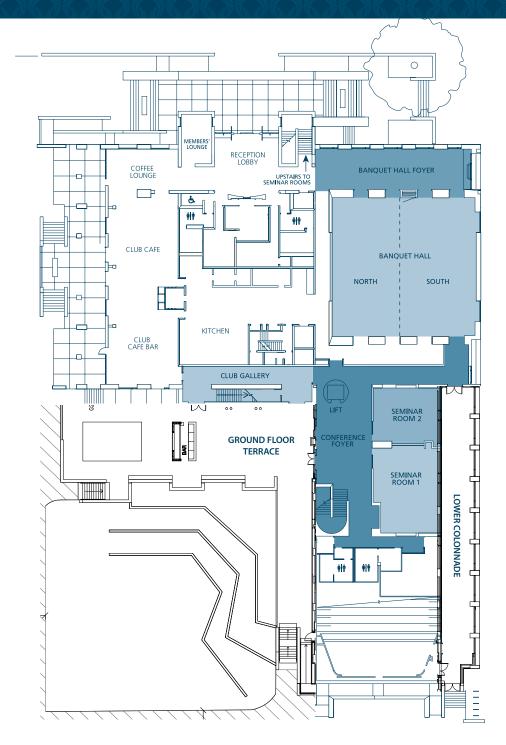

## The Facilities – Ground Floor Club

| VENUE              | FLOOR<br>AREA SQM | CEILING<br>HEIGHT M | BANQUET<br>PAX                   | COCKTAIL<br>PAX | CLASSROOM<br>PAX | THEATRE<br>PAX | BOARDROOM PAX |  |
|--------------------|-------------------|---------------------|----------------------------------|-----------------|------------------|----------------|---------------|--|
| BANQUET HALL       | 313               | 5                   | 250                              | 300             | 200              | 300            | As Required   |  |
| BANQUET HALL North | 143               | 5                   | 100                              | 120             | 60               | 150            | As Required   |  |
| BANQUET HALL South | 170               | 5                   | 100                              | 120             | 60               | 150            | As Required   |  |
| BANQUET FOYER      | 110               | 3                   | INTEGRATED PRE-FUNCTION FACILITY |                 |                  |                |               |  |
| SEMINAR ROOM 1     | 102               | 3                   | 60                               | 60              | 50               | 60             | 40            |  |
| SEMINAR ROOM 2     | 67                | 3                   | 40                               | 40              | 30               | 40             | 30            |  |
| CONFERENCE FOYER   | 102               | 3                   | INTEGRATED PRE-FUNCTION FACILITY |                 |                  |                |               |  |
| LOWER COLONNADE    |                   |                     | INTEGRATED PRE-FUNCTION FACILITY |                 |                  |                |               |  |