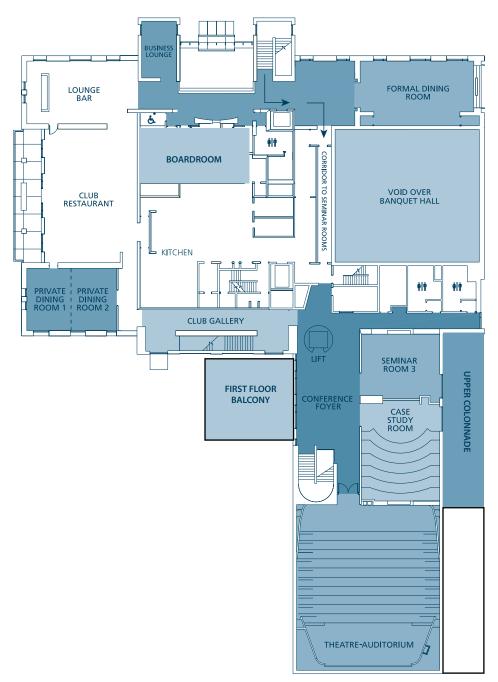

## The Facilities – First Floor Club

| VENUE                                | FLOOR<br>AREA SQM | CEILING<br>HEIGHT M | BANQUET<br>PAX                   | COCKTAIL<br>PAX | CLASSROOM<br>PAX | THEATRE<br>PAX | BOARDROOM PAX |  |
|--------------------------------------|-------------------|---------------------|----------------------------------|-----------------|------------------|----------------|---------------|--|
| THEATRE AUDITORIUM (Tiered Seating)  | 290               | 8                   | N/A                              | N/A             | N/A              | 265            | N/A           |  |
| CASE STUDY ROOM<br>(Tiered Seating)  | 102               | 3.4                 | N/A                              | N/A             | 60               | N/A            | N/A           |  |
| SEMINAR ROOM 3                       | 67                | 3.4                 | 40                               | 40              | 30               | 40             | 32            |  |
| CONFERENCE FOYER                     | 105               | 3.2                 | INTEGRATED PRE-FUNCTION FACILITY |                 |                  |                |               |  |
| PRIVATE DINING ROOM 1                | 38                | 3                   | N/A                              | N/A             | N/A              | N/A            | 16            |  |
| PRIVATE DINING ROOM 2                | 35                | 3                   | N/A                              | N/A             | N/A              | N/A            | 16            |  |
| PRIVATE DINING ROOM (1 & 2 Combined) | 73                | 33                  | 40                               | N/A             | N/A              | N/A            | 24            |  |
| UPPER COLONNADE                      |                   |                     | INTEGRATED PRE-FUNCTION FACILITY |                 |                  |                |               |  |
| BOARDROOM                            | 48                | 2.7                 | N/A                              | N/A             | N/A              | N/A            | 20            |  |
| FORMAL DINING ROOM                   | 75                | 3                   | N/A                              | 60              | 40               | 50             | 30            |  |
| FIRST FLOOR BALCONY                  |                   |                     |                                  | 60              | N/A              | N/A            | N/A           |  |